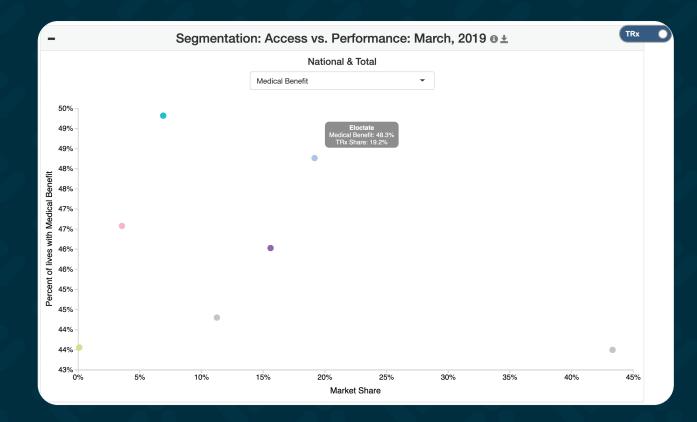

## **Breakaway Utilization Platform Includes:**

- TRx & NRx Views by Payer, Segment, Geography, and Market Share
- Drug Performance Trending by Market Share and Time
- National, State, CBSA, County, and ZIP Level Drug Performance Analytics
- Drug Coverage/Access vs
   Performance by Market Share
- Single and Multi-Select Analytics by Drug, Payer, and Market Segment
- Raw Volume or Market Share Analytics
- Downloadable Data sets and Graphics