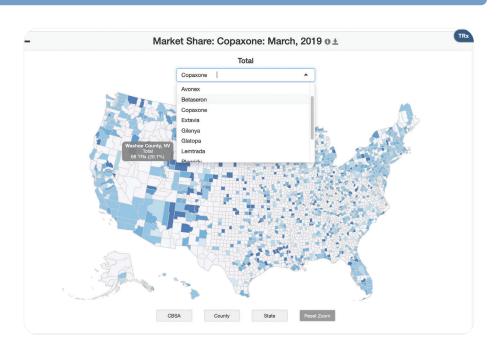

## **Breakaway Utilization Platform Includes:**

- TRx & NRx Views by Payer, Segment, Geography, and Market Share
- Drug Performance Trending by Market Share and Time
- National, State, CBSA, County, and ZIP Level Drug Performance Analytics
- Drug Coverage/Access vs
   Performance by Market Share
- Single and Multi-Select Analytics by Drug, Payer, and Market Segment
- Raw Volume or Market Share Analytics
- Downloadable Data sets and Graphics